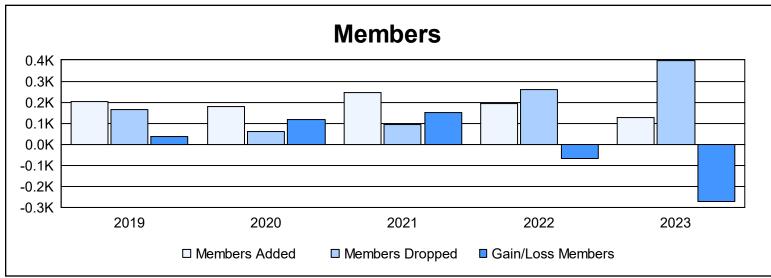

District E 3 As of June 2023 Cumulative

| Year      | New<br>Clubs | Dropped<br>Clubs | Gain/<br>Loss<br>Clubs | New<br>Members | Charter<br>Members | Reinstate<br>Members | Transfer<br>Members | Total<br>Member<br>Added | Total<br>Members<br>Dropped | Gain/<br>Loss<br>Members |
|-----------|--------------|------------------|------------------------|----------------|--------------------|----------------------|---------------------|--------------------------|-----------------------------|--------------------------|
| 2018-2019 | 2            | 1                | 1                      | 147            | 49                 | 0                    | 5                   | 201                      | 163                         | 38                       |
| 2019-2020 | 3            | 0                | 3                      | 96             | 83                 | 0                    | 0                   | 179                      | 62                          | 117                      |
| 2020-2021 | 4            | 0                | 4                      | 132            | 110                | 1                    | 1                   | 244                      | 94                          | 150                      |
| 2021-2022 | 4            | 0                | 4                      | 70             | 114                | 1                    | 8                   | 193                      | 259                         | -66                      |
| 2022-2023 | 1            | 9                | -8                     | 88             | 31                 | 1                    | 6                   | 126                      | 399                         | -273                     |
| Average   | 3            | 2                | 1                      | 107            | 77                 | 1                    | 4                   | 189                      | 195                         | -7                       |